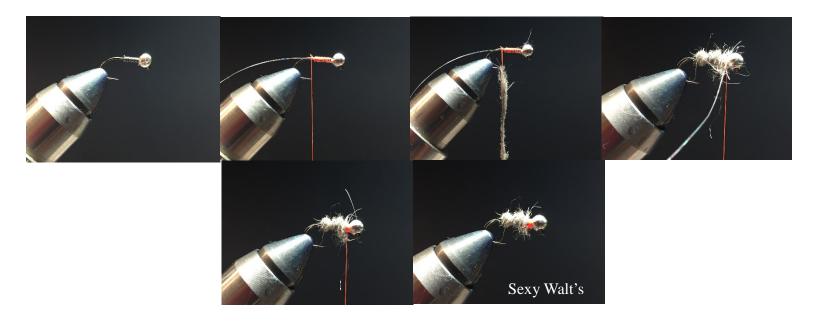

Walt's Worm, Sexy Walt's and son of Walt's C. M. Smolka

| Туре      | Nymph                                                                                                                                                                                                                                                                                                                                                                                                                                    |
|-----------|------------------------------------------------------------------------------------------------------------------------------------------------------------------------------------------------------------------------------------------------------------------------------------------------------------------------------------------------------------------------------------------------------------------------------------------|
| Reference | Walt Young, creator Loren Williams mods for Sexy Walt's                                                                                                                                                                                                                                                                                                                                                                                  |
| Bead      | Slotted tungsten 1/8" for Walt's and Sexy Walt's Small mercury core glass for son                                                                                                                                                                                                                                                                                                                                                        |
| Hook      | Fly shack Saber #5230 barbless 60 degree jig hook, #14                                                                                                                                                                                                                                                                                                                                                                                   |
| Thread    | Uni Olive 6/0 for Walt, UTC 70 Fl Orange for Sexy Walt's and son                                                                                                                                                                                                                                                                                                                                                                         |
| Rib       | Sulky Holoshimmer for Sexy Walt's                                                                                                                                                                                                                                                                                                                                                                                                        |
| Body      | Hare's Ear Plus – Natural Hare's Ear #1 from Hareline                                                                                                                                                                                                                                                                                                                                                                                    |
| Weight    | .015 lead wire for Walt's .020 lead wire for Sexy Walt's                                                                                                                                                                                                                                                                                                                                                                                 |
| Sequence  | Walt's: Insert slotted bead – move tight to eye Wrap 5-8 turns of lead wire push behind bead Make transition with thread behind lead – cover lead with thread stop behind bead Dub noodle on thread – dub body back toward bend and back behind bead Whip finish                                                                                                                                                                         |
|           | Sexy Walt's: Tie in Sulky rib behind lead wraps – wrap thread to bend Dub noodle on thread – dub body toward eye and stop behind bead Wrap rib in open wraps to behind bead, tie off and cut Wrap hot spot with thread behind bead Whip finish                                                                                                                                                                                           |
|           | Son of Walt's: Tiemco 2457 #18 - #22 hook with mercury core glass bead – use plunger hackle pliers to get bead on hook Tie in X small gold wire behind bead – wrap to bend As an alternative to dubbing, tie in a single strand of Jamieson's Shetland Spindrift Oyster yarn behind bead Wrap yarn to bend – counter wrap the wire to secure yarn, snip yarn at bend Tie off rib behind eye and create hot spot with thread. Whip finish |
|           | See videos: http://vimeo.com/93316397 and http://vimeo.com/146766750                                                                                                                                                                                                                                                                                                                                                                     |