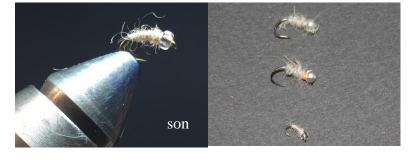

Walt's Worm, Sexy Walt's and son of Walt's C. M. Smolka

| Туре      | Nymph                                                                                                                                                                                                                                                                                                                                                                                                                                    |
|-----------|------------------------------------------------------------------------------------------------------------------------------------------------------------------------------------------------------------------------------------------------------------------------------------------------------------------------------------------------------------------------------------------------------------------------------------------|
| Reference | Walt Young, creator Loren Williams mods for Sexy Walt's                                                                                                                                                                                                                                                                                                                                                                                  |
| Bead      | Slotted tungsten 1/8" for Walt's and Sexy Walt's Small mercury core glass for son                                                                                                                                                                                                                                                                                                                                                        |
| Hook      | Fly shack Saber #5230 barbless 60 degree jig hook, #14                                                                                                                                                                                                                                                                                                                                                                                   |
| Thread    | Uni Olive 6/0 for Walt, UTC 70 Fl Orange for Sexy Walt's and son                                                                                                                                                                                                                                                                                                                                                                         |
| Rib       | Sulky Holoshimmer for Sexy Walt's                                                                                                                                                                                                                                                                                                                                                                                                        |
| Body      | Hare's Ear Plus – Natural Hare's Ear #1 from Hareline                                                                                                                                                                                                                                                                                                                                                                                    |
| Weight    | .015 lead wire for Walt's .020 lead wire for Sexy Walt's                                                                                                                                                                                                                                                                                                                                                                                 |
| Sequence  | Walt's: Insert slotted bead – move tight to eye Wrap 5-8 turns of lead wire push behind bead Make transition with thread behind lead – cover lead with thread stop behind bead Dub noodle on thread – dub body back toward bend and back behind bead Whip finish                                                                                                                                                                         |
|           | Sexy Walt's: Tie in Sulky rib behind lead wraps – wrap thread to bend Dub noodle on thread – dub body toward eye and stop behind bead Wrap rib in open wraps to behind bead, tie off and cut Wrap hot spot with thread behind bead Whip finish                                                                                                                                                                                           |
|           | Son of Walt's: Tiemco 2457 #18 - #22 hook with mercury core glass bead – use plunger hackle pliers to get bead on hook Tie in X small gold wire behind bead – wrap to bend As an alternative to dubbing, tie in a single strand of Jamieson's Shetland Spindrift Oyster yarn behind bead Wrap yarn to bend – counter wrap the wire to secure yarn, snip yarn at bend Tie off rib behind eye and create hot spot with thread. Whip finish |
|           | See videos: http://vimeo.com/93316397 and http://vimeo.com/146766750                                                                                                                                                                                                                                                                                                                                                                     |