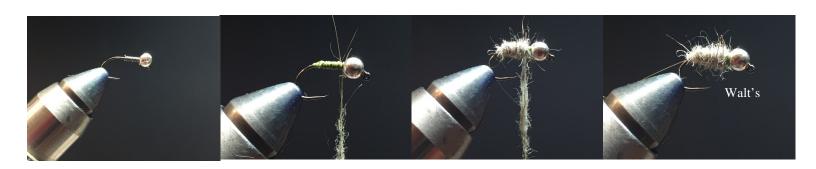

Walt's Worm, Sexy Walt's and son of Walt's C. M. Smolka

| Туре      | Nymph                                                                                                                                                                                                                                                                                                                                                                                                                                    |
|-----------|------------------------------------------------------------------------------------------------------------------------------------------------------------------------------------------------------------------------------------------------------------------------------------------------------------------------------------------------------------------------------------------------------------------------------------------|
| Reference | Walt Young, creator Loren Williams mods for Sexy Walt's                                                                                                                                                                                                                                                                                                                                                                                  |
| Bead      | Slotted tungsten 1/8" for Walt's and Sexy Walt's Small mercury core glass for son                                                                                                                                                                                                                                                                                                                                                        |
| Hook      | Fly shack Saber #5230 barbless 60 degree jig hook, #14                                                                                                                                                                                                                                                                                                                                                                                   |
| Thread    | Uni Olive 6/0 for Walt, UTC 70 Fl Orange for Sexy Walt's and son                                                                                                                                                                                                                                                                                                                                                                         |
| Rib       | Sulky Holoshimmer for Sexy Walt's                                                                                                                                                                                                                                                                                                                                                                                                        |
| Body      | Hare's Ear Plus – Natural Hare's Ear #1 from Hareline                                                                                                                                                                                                                                                                                                                                                                                    |
| Weight    | .015 lead wire for Walt's .020 lead wire for Sexy Walt's                                                                                                                                                                                                                                                                                                                                                                                 |
| Sequence  | Walt's: Insert slotted bead – move tight to eye Wrap 5-8 turns of lead wire push behind bead Make transition with thread behind lead – cover lead with thread stop behind bead Dub noodle on thread – dub body back toward bend and back behind bead Whip finish                                                                                                                                                                         |
|           | Sexy Walt's: Tie in Sulky rib behind lead wraps – wrap thread to bend Dub noodle on thread – dub body toward eye and stop behind bead Wrap rib in open wraps to behind bead, tie off and cut Wrap hot spot with thread behind bead Whip finish                                                                                                                                                                                           |
|           | Son of Walt's: Tiemco 2457 #18 - #22 hook with mercury core glass bead – use plunger hackle pliers to get bead on hook Tie in X small gold wire behind bead – wrap to bend As an alternative to dubbing, tie in a single strand of Jamieson's Shetland Spindrift Oyster yarn behind bead Wrap yarn to bend – counter wrap the wire to secure yarn, snip yarn at bend Tie off rib behind eye and create hot spot with thread. Whip finish |
|           | See videos: http://vimeo.com/93316397 and http://vimeo.com/146766750                                                                                                                                                                                                                                                                                                                                                                     |