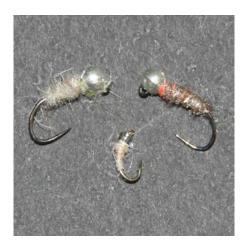

Walt's Worm, Sexy Walt's and son of Walt's C. M. Smolka

| Туре      | Nymph                                                                                                                                                                                                                                                                                                                                                                                                                                    |
|-----------|------------------------------------------------------------------------------------------------------------------------------------------------------------------------------------------------------------------------------------------------------------------------------------------------------------------------------------------------------------------------------------------------------------------------------------------|
| Reference | Walt Young, creator Loren Williams mods for Sexy Walt's                                                                                                                                                                                                                                                                                                                                                                                  |
| Bead      | Slotted tungsten 1/8" for Walt's and Sexy Walt's Small mercury core glass for son                                                                                                                                                                                                                                                                                                                                                        |
| Hook      | Fly shack Saber #5230 barbless 60 degree jig hook, #14                                                                                                                                                                                                                                                                                                                                                                                   |
| Thread    | Uni Olive 6/0 for Walt, UTC 70 Fl Orange for Sexy Walt's and son                                                                                                                                                                                                                                                                                                                                                                         |
| Rib       | Sulky Holoshimmer for Sexy Walt's                                                                                                                                                                                                                                                                                                                                                                                                        |
| Body      | Hare's Ear Plus – Natural Hare's Ear #1 from Hareline                                                                                                                                                                                                                                                                                                                                                                                    |
| Weight    | .015 lead wire for Walt's .020 lead wire for Sexy Walt's                                                                                                                                                                                                                                                                                                                                                                                 |
| Sequence  | Walt's: Insert slotted bead – move tight to eye Wrap 5-8 turns of lead wire push behind bead Make transition with thread behind lead – cover lead with thread stop behind bead Dub noodle on thread – dub body back toward bend and back behind bead Whip finish                                                                                                                                                                         |
|           | Sexy Walt's: Tie in Sulky rib behind lead wraps – wrap thread to bend Dub noodle on thread – dub body toward eye and stop behind bead Wrap rib in open wraps to behind bead, tie off and cut Wrap hot spot with thread behind bead Whip finish                                                                                                                                                                                           |
|           | Son of Walt's: Tiemco 2457 #18 - #22 hook with mercury core glass bead – use plunger hackle pliers to get bead on hook Tie in X small gold wire behind bead – wrap to bend As an alternative to dubbing, tie in a single strand of Jamieson's Shetland Spindrift Oyster yarn behind bead Wrap yarn to bend – counter wrap the wire to secure yarn, snip yarn at bend Tie off rib behind eye and create hot spot with thread. Whip finish |
|           | See videos: http://vimeo.com/93316397 and http://vimeo.com/146766750                                                                                                                                                                                                                                                                                                                                                                     |